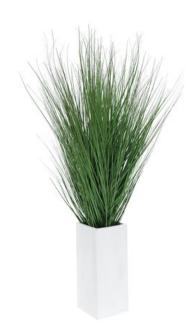

# **EUROPALMS Marram grass, 95cm**

Dune grass for indoor decoration

**Art. No.: 82600102** GTIN: 4026397462890

#### Features:

- Natural green blades of grass
- 850 blades of grass
- In decorative white wood pot
- Height: 95 cm
- With approx. 850 greencolored lifelike leaves

## **Technical specifications:**

| Standing/fixation: | Design planter                          |
|--------------------|-----------------------------------------|
| Foliage:           | Approx. 850 leaves<br>Material: plastic |
| Decor style:       | Woods and meadows                       |
| Dimensions:        | Height: 95 cm                           |