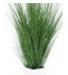

# **EUROPALMS Marram grass, 95cm**

Dune grass for indoor decoration

**Art. No.: 82600102** GTIN: 4026397462890

#### Features:

- Natural green blades of grass
- 850 blades of grass
- In decorative white wood pot
- Height: 95 cm
- With approx. 850 greencolored lifelike leaves

## **Technical specifications:**

| Standing/fixation: | Design planter                          |
|--------------------|-----------------------------------------|
| Foliage:           | Approx. 850 leaves<br>Material: plastic |
| Decor style:       | Woods and meadows                       |
| Dimensions:        | Height: 95 cm                           |