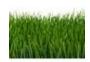

### EUROPALMS Artificial grass tile, shade, 25x25cm

Weather-proof interlocking turf tile, made of PE

#### **Description:**

The artificial turf tiles by Europalms are 25 x 25 cm in size and made of waterproof polyethylene. You can choose from two different types: Sun (light green) and Shade (dark green), each with blades of different lengths and a total height of approx. 7 cm. The tiles are versatile in use as they can be put together in only a few simple steps and cover huge areas, e.g. horizontal gardens (indoors and outdoors) or window displays. There are no limits to your creativity.