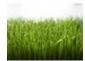

### EUROPALMS Artificial grass tile, shade, 25x25cm

Weather-proof interlocking turf tile, made of PE

#### **Description:**

The artificial turf tiles by Europalms are 25 x 25 cm in size and made of waterproof polyethylene. You can choose from two different types: Sun (light green) and Shade (dark green), each with blades of different lengths and a total height of approx. 7 cm. The tiles are versatile in use as they can be put together in only a few simple steps and cover huge areas, e.g. horizontal gardens (indoors and outdoors) or window displays. There are no limits to your creativity.