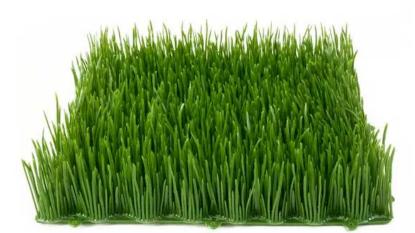

### EUROPALMS Artificial grass tile, shade, 25x25cm

Weather-proof interlocking turf tile, made of PE

#### **Description:**

The artificial turf tiles by Europalms are 25 x 25 cm in size and made of waterproof polyethylene. You can choose from two different types: Sun (light green) and Shade (dark green), each with blades of different lengths and a total height of approx. 7 cm. The tiles are versatile in use as they can be put together in only a few simple steps and cover huge areas, e.g. horizontal gardens (indoors and outdoors) or window displays. There are no limits to your creativity.