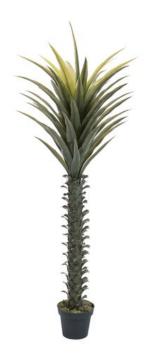

## EUROPALMS Yucca palm, artificial plant, 165cm

Lifelike yucca palm tree

Art. No.: 82600062

GTIN: 4026397581584

### Features:

- Trunk with natural structur
- Polymer blend
- Cemented
- Artificial trunk
- The article is delivered Ready to stand
- With greencolored lifelike leaves

#### **Technical specifications:**

| Trunk:             | 1 x Artificial trunk            |
|--------------------|---------------------------------|
| Standing/fixation: | Gardening pot covered with moss |
| Color:             | Green                           |
| Foliage:           | Material: PE ND polyethylene    |
| Decor style:       | Tropics; Houseplant             |
| Dimensions:        | Height: 1,65 m                  |
| Weight:            | 5,97 kg                         |