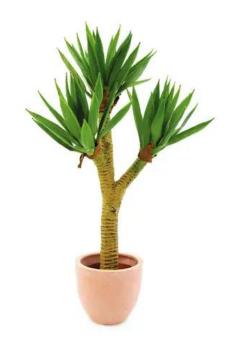

# EUROPALMS Yucca palmbush, artificial, 105cm

Lifelike yucca palm tree

**Art. No.: 82600061** GTIN: 4026397341782

### Features:

- Trunks with natural structur
- Polymer blend
- Cemented
- Artificial trunk with branches
- The article is delivered ready to stand
- Suitable for outdoor use
- With approx. 57 greencolored lifelike leaves

## **Technical specifications:**

| Trunk:             | 1 x artificial trunk with branches                |
|--------------------|---------------------------------------------------|
| Standing/fixation: | Gardening pot                                     |
| Color:             | Green                                             |
| Foliage:           | Approx. 57 leaves<br>Material: PE ND polyethylene |
| Decor style:       | Tropics; houseplant                               |
| Dimensions:        | Height: 105 cm                                    |
| Weight:            | 7,58 kg                                           |