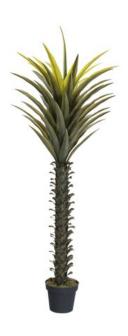

## EUROPALMS Yucca palm, 165cm

Lifelike yucca palm tree

Art. No.: 82600060 GTIN: 4026397562453

#### Features:

- Naturally structured trunk and deep green leaves
- Polymer blend
- 103 leaves
- Cemented
- Height: 165 cm
- Suitable for outdoor use
- With approx. 103 lifelike leaves

## **Technical specifications:**

| Standing/fixation: | Gardening pot      |
|--------------------|--------------------|
| Foliage:           | Approx. 103 leaves |
| Dimensions:        | Height: 1,65 m     |