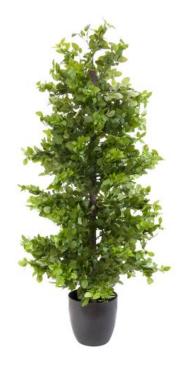

## **EUROPALMS Wood ficus, artificial plant, 120cm**

Forest ficus

Art. No.: 82600056

#### Features:

- Material: plastic
- 5700 leaves
- Cemented
- Height: 120 cm
- Artificial trunk
- Suitable for outdoor use
- With approx. 5700 lifelike leaves

### **Technical specifications:**

| Trunk:             | 1 x Artificial trunk          |
|--------------------|-------------------------------|
| Standing/fixation: | Gardening pot                 |
| Foliage:           | Approx. 5700 leaves           |
| Decor style:       | Woods and meadows; Houseplant |
| Dimensions:        | Height: 1,2 m                 |
| Weight:            | 3,85 kg                       |