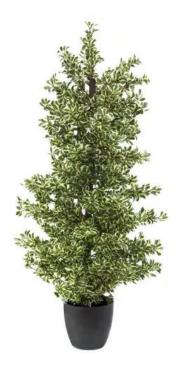

## **EUROPALMS Wood ficus silver leaf, artificial, 120cm**

Silverleaf ficus with strong branches

**Art. No.: 82600055** GTIN: 4026397341720

#### Features:

- High quality imitation with strong branches
- Artificial trunk
- With approx. 6650 lifelike leaves

### **Technical specifications:**

| Trunk:             | 1 x artificial trunk                     |
|--------------------|------------------------------------------|
| Standing/fixation: | Gardening pot                            |
| Foliage:           | Approx. 6650 leaves<br>Material: textile |
| Decor style:       | Woods and meadows; houseplant            |
| Dimensions:        | Height: 120 cm                           |
| Weight:            | 3,85 kg                                  |