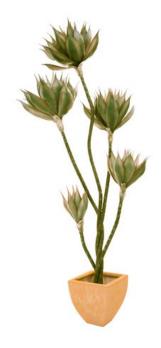

## **EUROPALMS Century plant, 160cm**

Agave palm for modern decorations

**Art. No.: 82600020** GTIN: 4026397341614

#### Features:

- Noble century plant
- Polymer blend
- 108 leaves
- Cemented
- Height: 160 cm
- Artificial trunk
- 5-fold branched
- Suitable for outdoor use
- With approx. 108 greencolored lifelike leaves

### **Technical specifications:**

| Trunk:             | Artificial trunk             |
|--------------------|------------------------------|
|                    | 5-fold branched              |
| Standing/fixation: | Design planter               |
| Foliage:           | Approx. 108 leaves           |
|                    | Material: plastic            |
| Decor style:       | Desert landscape; Houseplant |
| Dimensions:        | Height: 1,6 m                |