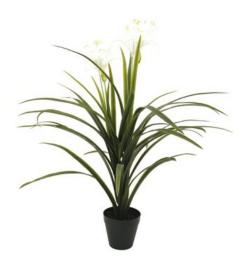

## EUROPALMS Yucca bush with flowers, 71cm

Lifelike yucca bush

Art. No.: 82600008

GTIN: 4026397294156

#### - Naturally falls into place

- Material: polymer blend
- 36 deep green leaves and 2 white flowers
- In a synthetic pot
- Height: 71 cm
- Suitable for outdoor use
- With approx. 36 lifelike leaves

#### **Technical specifications:**

| Standing/fixation: | Gardening pot     |
|--------------------|-------------------|
| Foliage:           | Approx. 36 leaves |
| Dimensions:        | Height: 71 cm     |