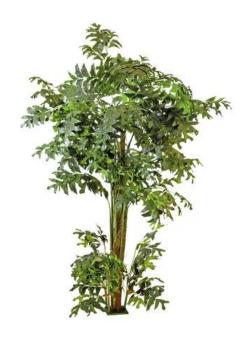

# EUROPALMS Fishtail bush, artificial plant, 305cm

Fishtail palm tree with impressive leafage

Art. No.: 82600006

GTIN: 4026397294101

#### Features:

- Palm fiber trunk wrapped with natural material
- The article is delivered dismantled
- With approx. 1426 greencolored lifelike leaves

## **Technical specifications:**

| Trunk:             | 1 x palm fiber trunk wrapped with natural material |
|--------------------|----------------------------------------------------|
| Standing/fixation: | Stand                                              |
| Foliage:           | Approx. 1426 leaves<br>Material: plastic           |
| Decor style:       | Tropics                                            |
| Dimensions:        | Height: 305 cm                                     |
| Weight:            | 10 kg                                              |