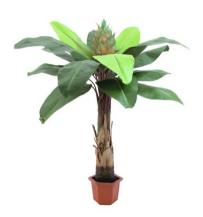

# Bird of paradise palm, artificial plant, 180cm

Classy bird-of-paradise flower

Art. No.: 82540521 GTIN: 4026397365320

#### Features:

- Naturally structured trunk
- Eye-catching due to deep colours
- Falls into place on its own
- 15 leaves
- Cemented
- Height: 180 cm
- Falls in shape by itself
- The article is delivered Ready to stand
- With approx. 15 greencolored lifelike leaves
- approx. 1 green/yellowcolored beautifully flowers