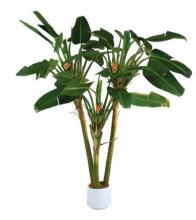

## Bird-of-paradise palm, artificial plant, 250cm

Bird-of-paradise flower for larger rooms

# Bird-of-paradise palm, artificial plant, 250cm

Bird-of-paradise flower for larger rooms

#### Features:

- 3 trunks with natural fiber
- 33 leaves and 17 flowers
- Height: 250 cm
- Artificial trunk wrapped with natural material
- The article is delivered dismantled
- With approx. 33 greencolored lifelike leaves
- approx. 17 orangecolored beautifully flowers
- High quality