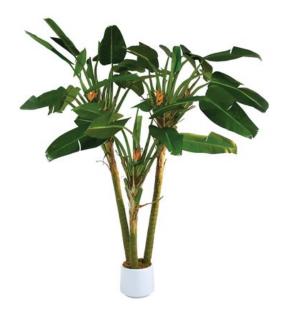

## EUROPALMS Bird-of-paradise palm, artificial plant, 250cm

Bird-of-paradise flower for larger rooms

Art. No.: 82540520 GTIN: 4026397258837

#### Features:

- 3 trunks with natural fiber
- 33 leaves and 17 flowers
- Height: 250 cm
- Artificial trunk wrapped with natural material
- The article is delivered dismantled
- With approx. 33 greencolored lifelike leaves
- approx. 17 orangecolored beautifully flowers
- High quality

### **Technical specifications:**

| Trunk:             | 3 x Artificial trunk wrapped with natural material |
|--------------------|----------------------------------------------------|
| Standing/fixation: | Design planter                                     |
| Foliage:           | Approx. 33 leaves                                  |
| Flowers:           | Pieces: approx. 17 pc/pcs                          |
|                    | Color: orange                                      |
|                    | P(material: )                                      |
| Decor style:       | Tropics                                            |
| Season:            | Summer                                             |
| Dimensions:        | Height: 2,5 m                                      |
| Weight:            | 21 kg                                              |