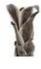

## EUROPALMS Owl Feather Branch (EVA), artificial, 110cm

Decorative twig whose leaves look deceptively similar to owl feathers

**Art. No.: 82532004** GTIN: 4026397598391

List price: 7.74 €

incl. 19% VAT.

## Features:

- Branches bendable
- Suitable for outdoor use
- With approx. 24 lifelike leaves

## Technical specifications:

| Standing/fixation: | Without           |
|--------------------|-------------------|
| Setup:             | Branches bendable |
| Material:          | EVA soft plast    |
| Color:             | Cappuccino        |
| Foliage:           | Approx. 24 leaves |
| Dimensions:        | Length: 110 cm    |
| Weight:            | 0,11 kg           |
|                    |                   |