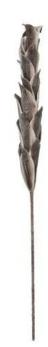

## EUROPALMS Owl Feather Branch (EVA), artificial, 110cm

Decorative twig whose leaves look deceptively similar to owl feathers

**Art. No.: 82532004** GTIN: 4026397598391

List price: 7.74 €

incl. 19% VAT.

## Features:

- Branches bendable
- Suitable for outdoor use
- With approx. 24 lifelike leaves

## Technical specifications:

| Standing/fixation: | Without           |
|--------------------|-------------------|
| Setup:             | Branches bendable |
| Material:          | EVA soft plast    |
| Color:             | Cappuccino        |
| Foliage:           | Approx. 24 leaves |
| Dimensions:        | Length: 110 cm    |
| Weight:            | 0,11 kg           |
|                    |                   |