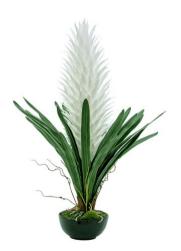

# Magic Bromelie, artificial plant, white, 100cm

Bromelie with impressive blossom and air roots

Art. No.: 82532001 GTIN: 4026397598339

#### Features:

- Huge white blossom
- Blossom is covered by huge green leaves
- Material: ethylene vinyl acetate (EVA)
- Black porcelain bowl with soil and moss included in the delivery
- Total height: 100 cm
- The article is delivered Ready to stand
- Suitable for outdoor use
- With greencolored lifelike leaves
- approx. 1 whitecolored beautifully flowers