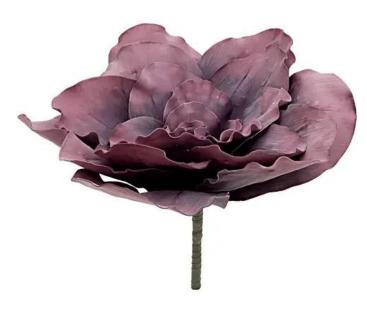

# EUROPALMS Giant Flower (EVA), artificial, old rose, 80cm

Giant flower with bendable soft-touch petals

Art. No.: 82531070 GTIN: 4026397590098

## **Description:**

With these artificial giant flowers you can implement extraordinary decoration ideas. Especially well suited are the oversized flower heads in XXL format for event decorations in festival halls, on theater stages or as large room decorations. Due to the material EVA (ethylene vinyl acetate), you get a product with a deceptive look,

pleasant feel and high aging resistance. A wire incorporated into the petals allows you to individually shape the flower with a few simple steps. The flower stem can serve as an anchor.

#### Features:

- Shapeable
- Suitable for outdoor use
- approx. 1 rosecolored beautifully flowers
- High quality