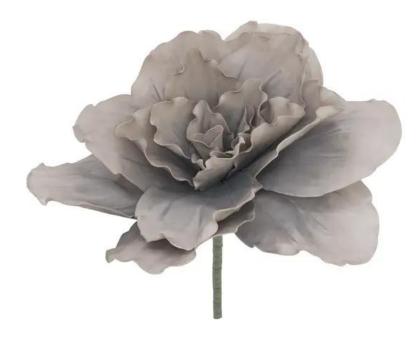

## EUROPALMS Giant Flower (EVA), artificial, beige grey, 80cm

Giant flower with bendable soft-touch petals

Art. No.: 82531066

GTIN: 4026397589962

List price: 35.58 €

incl. 19% VAT.

### **Description:**

With these artificial giant flowers you can implement extraordinary decoration ideas. Especially well suited are the oversized flower heads in XXL format for event decorations in festival halls, on theater stages or as large room decorations.

Due to the material EVA (ethylene vinyl acetate), you get a product with a deceptive look, pleasant feel and high aging resistance. A wire incorporated into the petals allows you to individually shape the flower with a few simple steps. The flower stem can serve as an anchor.

# Features:

- Shapeable
- Suitable for outdoor use
- approx. 1 greycolored beautifully flowers
- High quality

#### **Technical specifications:**

| Setup:             | Shapeable                |
|--------------------|--------------------------|
| Standing/fixation: | Without                  |
| Material:          | EVA soft plast           |
| Color:             | Grey                     |
| Flowers:           | Pieces: approx. 1 pc/pcs |
|                    | Color: grey              |