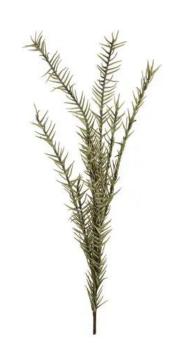

## **EUROPALMS** Rosemary Twig (EVA), artificial, green

Rosemary

Art. No.: 82531064

GTIN: 4026397583014

List price: 8.93 €

incl. 19% VAT.

## Features:

- Shapeable
- Suitable for outdoor use
- With greencolored lifelike leaves
- High quality

## **Technical specifications:**

| Setup:             | Shapeable                       |
|--------------------|---------------------------------|
| Standing/fixation: | Without                         |
| Material:          | EVA soft plast                  |
| Color:             | Green                           |
| Decor style:       | Mediterranean flair; houseplant |
| Season:            | Summer                          |
| Dimensions:        | Length: 120 cm                  |
| Weight:            | 0,11 kg                         |