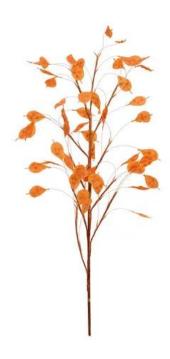

# EUROPALMS Aronia Branch (EVA), artificial, orange

Silverleaf twig with leaves

Art. No.: 82531061

GTIN: 4026397582925

#### Features:

- Shapeable
- Suitable for outdoor use
- With orangecolored lifelike leaves
- High quality

### **Technical specifications:**

| Setup:             | Shapeable                |
|--------------------|--------------------------|
| Standing/fixation: | Without                  |
| Color:             | Orange                   |
| Foliage:           | Material: EVA soft plast |
| Decor style:       | Woods and meadows        |
| Dimensions:        | Length: 100 cm           |
| Weight:            | 0,09 kg                  |