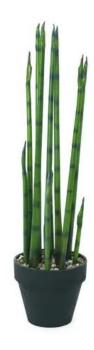

# EUROPALMS Aloe Gigante (EVA), artificial plant, green, 80cm

Aloe giant

Art. No.: 82530580

GTIN: 4026397479997

#### Features:

- High quality EVA plastic
- Structured aloe spouts, green
- Height: 80 cm
- In gardeners pot
- Suitable for outdoor use
- High quality

### **Technical specifications:**

| Standing/fixation: | Gardening pot with decorative stones |
|--------------------|--------------------------------------|
| Foliage:           | Material: EVA soft plast             |
| Decor style:       | Desert landscape; houseplant         |
| Dimensions:        | Height: 80 cm                        |
| Weight:            | 2,54 kg                              |