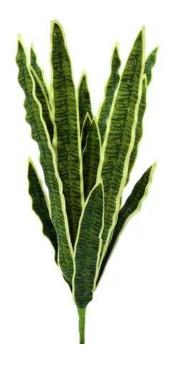

# EUROPALMS Sansevieria (EVA), artificial, green-yellow, 60cm

Mother-in-law's tongue with soft-touch leaves

Art. No.: 82530578

#### Features:

- Shapeable
- Suitable for outdoor use
- With approx. 11 lifelike leaves
- High quality

### **Technical specifications:**

| Setup:             | Shapeable                                     |
|--------------------|-----------------------------------------------|
| Standing/fixation: | Without                                       |
| Color:             | Green/yellow                                  |
| Foliage:           | Approx. 11 leaves<br>Material: EVA soft plast |
| Decor style:       | Tropics; desert landscape; houseplant         |
| Season:            | Summer                                        |
| Dimensions:        | Height: 60 cm                                 |
| Weight:            | 0,09 kg                                       |