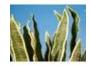

# EUROPALMS Sansevieria (EVA), artificial, green-yellow, 60cm

Mother-in-law's tongue with soft-touch leaves

Art. No.: 82530578

#### Features:

- Shapeable
- Suitable for outdoor use
- With approx. 11 lifelike leaves
- High quality

### **Technical specifications:**

| Setup:             | Shapeable                                     |
|--------------------|-----------------------------------------------|
| Standing/fixation: | Without                                       |
| Color:             | Green/yellow                                  |
| Foliage:           | Approx. 11 leaves<br>Material: EVA soft plast |
| Decor style:       | Tropics; desert landscape; houseplant         |
| Season:            | Summer                                        |
| Dimensions:        | Height: 60 cm                                 |
| Weight:            | 0,09 kg                                       |