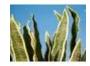

# EUROPALMS Sansevieria (EVA), artificial, green-yellow, 50cm

Mother-in-law's tongue with soft-touch leaves

Art. No.: 82530577

GTIN: 4026397450071

#### Features:

- Natural look with individual shades
- Wire core for easy shaping
- Space-saving construction
- Suitable for outdoor use
- High quality