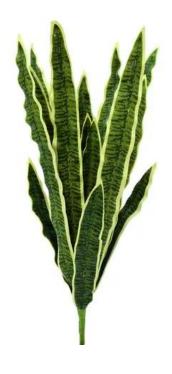

# EUROPALMS Sansevieria (EVA), artificial, green-yellow, 50cm

Mother-in-law's tongue with soft-touch leaves

Art. No.: 82530577

GTIN: 4026397450071

#### Features:

- Natural look with individual shades
- Wire core for easy shaping
- Space-saving construction
- Suitable for outdoor use
- High quality

### **Technical specifications:**

| Setup:             | Space-saving construction             |
|--------------------|---------------------------------------|
| Standing/fixation: | Without                               |
| Color:             | Green/yellow                          |
| Foliage:           | Material: EVA soft plast              |
| Decor style:       | Tropics; desert landscape; houseplant |
| Dimensions:        | Height: 50 cm                         |
| Weight:            | 0,06 kg                               |