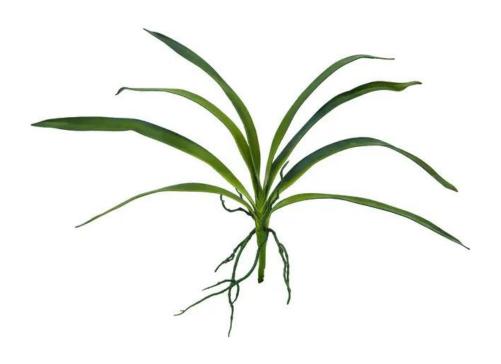

## EUROPALMS Orchid leaf (EVA), arificial, green, 45cm

Soft touch orchid leaves with roots

Art. No.: 82530574

List price: 4.64 €

incl. 19% VAT.

## Features:

- Shapeable
- Suitable for outdoor use
- With approx. 8 greencolored lifelike leaves
- High quality

## **Technical specifications:**

| Setup:             | Shapeable                                 |
|--------------------|-------------------------------------------|
| Standing/fixation: | Without                                   |
| Color:             | Green                                     |
| Foliage:           | Approx. 8 leaves Material: EVA soft plast |
| Decor style:       | Tropics                                   |
| Dimensions:        | Height: 45 cm                             |
| Weight:            | 0,05 kg                                   |