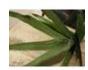

## EUROPALMS Aloe (EVA), artificial, green, 66cm

Aloe plant with soft-touch leaves - looks lifelike

Art. No.: 82530571

List price: 23.68 €

incl. 19% VAT.

## Features:

- Shapeable
- With greencolored lifelike leaves
- High quality

## **Technical specifications:**

| Setup:             | Shapeable                    |
|--------------------|------------------------------|
| Standing/fixation: | Without                      |
| Color:             | Green                        |
| Foliage:           | Material: EVA soft plast     |
| Decor style:       | Desert landscape; houseplant |
| Dimensions:        | Height: 66 cm                |
| Weight:            | 0,30 kg                      |