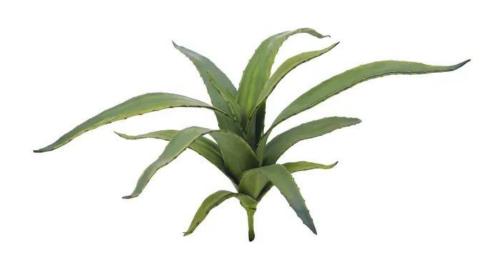

## EUROPALMS Aloe (EVA), artificial, green, 66cm

Aloe plant with soft-touch leaves - looks lifelike

Art. No.: 82530571

List price: 23.68 €

incl. 19% VAT.

## Features:

- Shapeable
- With greencolored lifelike leaves
- High quality

## **Technical specifications:**

| Setup:             | Shapeable                    |
|--------------------|------------------------------|
| Standing/fixation: | Without                      |
| Color:             | Green                        |
| Foliage:           | Material: EVA soft plast     |
| Decor style:       | Desert landscape; houseplant |
| Dimensions:        | Height: 66 cm                |
| Weight:            | 0,30 kg                      |