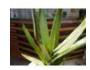

## EUROPALMS Aloe (EVA), artificial, green, 66cm

Aloe plant with soft-touch leaves - looks lifelike

Art. No.: 82530571

List price: 23.68 €

incl. 19% VAT.

## Features:

- Shapeable
- With greencolored lifelike leaves
- High quality

## **Technical specifications:**

| Setup:             | Shapeable                    |
|--------------------|------------------------------|
| Standing/fixation: | Without                      |
| Color:             | Green                        |
| Foliage:           | Material: EVA soft plast     |
| Decor style:       | Desert landscape; houseplant |
| Dimensions:        | Height: 66 cm                |
| Weight:            | 0,30 kg                      |