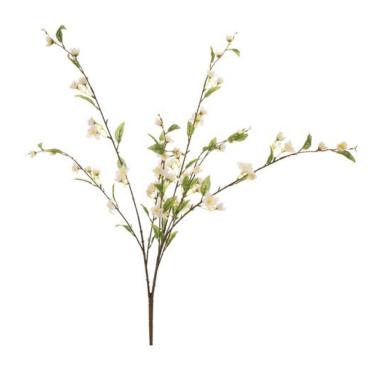

## EUROPALMS Cherry spray, artificial, white, 60cm

Decorative cherry twig

Art. No.: 82530565

GTIN: 4026397431964

List price: 11.78 €

incl. 19% VAT.

## Features:

- With light greencolored lifelike leaves
- whitecolored beautifully flowers
- Ideal for room fittings

## **Technical specifications:**

| Standing/fixation: | Without                           |
|--------------------|-----------------------------------|
| Foliage:           | Material: textile                 |
| Flowers:           | Color: white P(material: )textile |
| Decor style:       | Woods and meadows                 |
| Season:            | Spring                            |
| Dimensions:        | Length: 60 cm                     |
| Weight:            | 110 g                             |