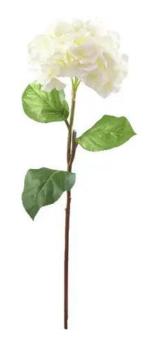

# EUROPALMS Hydragena spray, artificial, cream, 76cm

Flowerspray for colorful bouquets or arrangements

Art. No.: 82530561

GTIN: 4026397431797

### Features:

- Big size flower with naturally located flower leaves
- With approx. 73 greencolored lifelike leaves
- approx. 5 cremecolored beautifully flowers

### **Technical specifications:**

| Foliage:     | Approx. 73 leaves        |
|--------------|--------------------------|
| Flowers:     | Pieces: approx. 5 pc/pcs |
|              | Color: creme             |
|              | P(material: )            |
| Decor style: | Woods and meadows        |
| Season:      | Summer                   |
| Dimensions:  | Length: 76 cm            |
|              | Diameter: Ø 18 cm        |
| Weight:      | 0,07 kg                  |