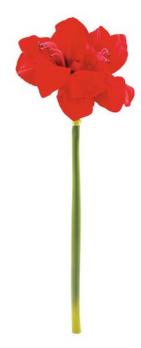

# EUROPALMS Amaryllis branch, artificial, red, 72cm

Amaryllis branch

Art. No.: 82530552

#### Features:

- redcolored beautifully flowers

### **Technical specifications:**

| Standing/fixation: | Without                            |
|--------------------|------------------------------------|
| Material:          | Textile                            |
| Color:             | Red                                |
| Flowers:           | Color: red<br>P(material: )textile |
| Decor style:       | Woods and meadows                  |
| Season:            | Winter                             |
| Dimensions:        | Length: 72 cm                      |
| Weight:            | 130 g                              |