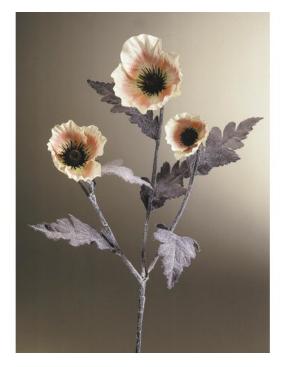

## **EUROPALMS Poppy Velvet, cream, 60cm**

Poppy Velvet, perfect for bouquets

**Art. No.: 82530353** GTIN: 4026397057263

### **Description:**

**POPPIES** 

the latest flower trend!

Poppy with a naturally fuzzy stem amd a state-of-the-art flower, noble design for modern flower arrangements or individual decorations (photo shows 6 pcs.)

#### Features:

- Color: cream
- 1 piece
- Length: 60 cm

## **Technical specifications:**

Dimensions:

Height: 60 cm