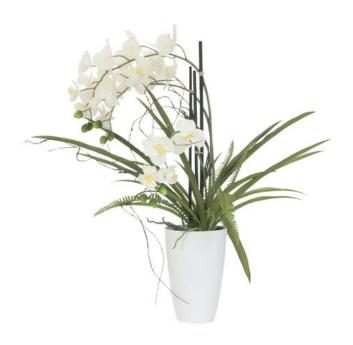

# **EUROPALMS Orchid arrangement 2, artificial**

Orchid in decorative pot

Art. No.: 82530347

GTIN: 4026397540215

#### Features:

- In a white decorative pot
- With greencolored lifelike leaves
- approx. 24 whitecolored beautifully flowers
- High quality

### **Technical specifications:**

| Standing/fixation: | Design planter            |
|--------------------|---------------------------|
| Flowers:           | Pieces: approx. 24 pc/pcs |
|                    | Color: white              |
|                    | P(material: )             |
| Decor style:       | Tropics; Houseplant       |
| Dimensions:        | Height: 70 cm             |
| Weight:            | 1,01 kg                   |