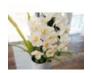

# **EUROPALMS Orchid arrangement 2, artificial**

Orchid in decorative pot

Art. No.: 82530347

GTIN: 4026397540215

#### Features:

- In a white decorative pot
- With greencolored lifelike leaves
- approx. 24 whitecolored beautifully flowers
- High quality

### **Technical specifications:**

| Standing/fixation: | Design planter            |
|--------------------|---------------------------|
| Flowers:           | Pieces: approx. 24 pc/pcs |
|                    | Color: white              |
|                    | P(material: )             |
| Decor style:       | Tropics; Houseplant       |
| Dimensions:        | Height: 70 cm             |
| Weight:            | 1,01 kg                   |