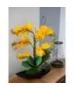

# EUROPALMS Orchid arrangement (EVA), artificial, yellow

Orchid arrangement with pot

**Art. No.: 82530338** GTIN: 4026397587883

#### Features:

- Natural look with individual shades
- Wire core for easy shaping
- High quality mini-plant
- The article is delivered ready to stand
- Suitable for outdoor use
- With greencolored lifelike leaves
- yellowcolored beautifully flowers

### **Technical specifications:**

| Standing/fixation: | Design planter                               |
|--------------------|----------------------------------------------|
| Color:             | Yellow                                       |
| Foliage:           | Material: EVA soft plast                     |
| Flowers:           | Color: yellow<br>P(material: )EVA soft plast |
| Decor style:       | Tropics; houseplant                          |
| Dimensions:        | Width: 30 cm<br>Height: 60 cm                |
| Weight:            | 0,78 kg                                      |