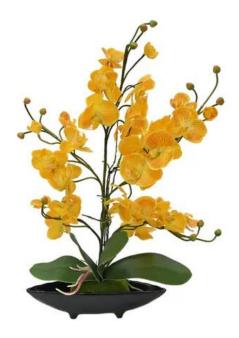

# EUROPALMS Orchid arrangement (EVA), artificial, yellow

Orchid arrangement with pot

**Art. No.: 82530338** GTIN: 4026397587883

#### Features:

- Natural look with individual shades
- Wire core for easy shaping
- High quality mini-plant
- The article is delivered ready to stand
- Suitable for outdoor use
- With greencolored lifelike leaves
- yellowcolored beautifully flowers

### **Technical specifications:**

| Standing/fixation: | Design planter                               |
|--------------------|----------------------------------------------|
| Color:             | Yellow                                       |
| Foliage:           | Material: EVA soft plast                     |
| Flowers:           | Color: yellow<br>P(material: )EVA soft plast |
| Decor style:       | Tropics; houseplant                          |
| Dimensions:        | Width: 30 cm<br>Height: 60 cm                |
| Weight:            | 0,78 kg                                      |