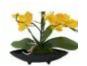

# EUROPALMS Orchid arrangement (EVA), artificial, yellow

Orchid arrangement with pot

**Art. No.: 82530338** GTIN: 4026397587883

#### Features:

- Natural look with individual shades
- Wire core for easy shaping
- High quality mini-plant
- The article is delivered ready to stand
- Suitable for outdoor use
- With greencolored lifelike leaves
- yellowcolored beautifully flowers

### **Technical specifications:**

| Standing/fixation: | Design planter                               |
|--------------------|----------------------------------------------|
| Color:             | Yellow                                       |
| Foliage:           | Material: EVA soft plast                     |
| Flowers:           | Color: yellow<br>P(material: )EVA soft plast |
| Decor style:       | Tropics; houseplant                          |
| Dimensions:        | Width: 30 cm<br>Height: 60 cm                |
| Weight:            | 0,78 kg                                      |