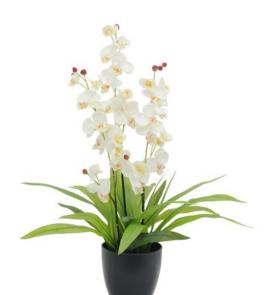

# EUROPALMS Orchid, white, with black Pot, 80cm

Impressive orchid bush in classy white

**Art. No.: 82530336** GTIN: 4026397464238

### Features:

- 3 florescences with white orchid flowers and buds
- Ceraceous leaves
- With black decorative pot
- Height: 80 cm
- With approx. 24 lifelike leaves
- whitecolored beautifully flowers

#### **Technical specifications:**

| Standing/fixation: | Design planter                      |  |
|--------------------|-------------------------------------|--|
| Foliage:           | Approx. 24 leaves Material: textile |  |
| Flowers:           | Color: white P(material: )textile   |  |
| Decor style:       | Tropics; Houseplant                 |  |
| Dimensions:        | Height: 90 cm                       |  |