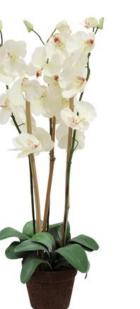

## EUROPALMS Orchid, white, 80cm

Orchid for classy decorations

Art. No.: 82530328 GTIN: 4026397333275

#### Features:

- Natural look due to different shades
- Color: white
- With pot
- Height: 80 cm
- whitecolored beautifully flowers

#### **Technical specifications:**

| Standing/fixation: | Design planter                       |
|--------------------|--------------------------------------|
| Flowers:           | Color: white                         |
| Decor style:       | P(material: )<br>Tropics; Houseplant |
| Dimensions:        | Height: 80 cm                        |