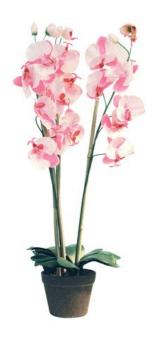

# EUROPALMS Orchid, rose, 80cm

Orchid for classy decorations

Art. No.: 82530327 GTIN: 4026397333251

### Features:

- Natural look due to different shades
- Color: rose
- With pot
- Height: 80 cm
- With dark greencolored lifelike leaves
- light rosecolored beautifully flowers

### Technical specifications:

| Standing/fixation: | Design planter                     |
|--------------------|------------------------------------|
| Flowers:           | Color: light rose<br>P(material: ) |
| Decor style:       | Tropics; Houseplant                |
| Dimensions:        | Height: 80 cm                      |