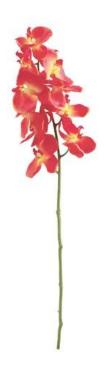

# EUROPALMS Orchid branch, artificial, orange, 70cm

Orchid twig

Art. No.: 82530321

#### Features:

- orangecolored beautifully flowers
- High quality

## **Technical specifications:**

| Standing/fixation: | Without                               |  |
|--------------------|---------------------------------------|--|
| Color:             | Orange                                |  |
| Foliage:           | Material: textile                     |  |
| Flowers:           | Color: orange<br>P(material: )textile |  |
| Decor style:       | Tropics; houseplant                   |  |
| Dimensions:        | Length: 70 cm                         |  |
| Weight:            | 0,05 kg                               |  |