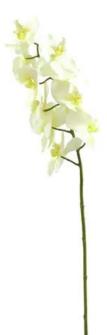

### EUROPALMS Orchid spray, cream, 70cm

Orchid twig

#### Features:

- Color: cream

- Length: 70 cm

#### **Technical specifications:**

Dimensions:

Height: 70 cm