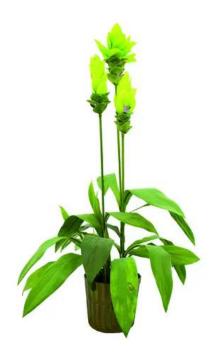

## **EUROPALMS Ginger lily, artificial plant, 95cm**

Bright splash of color for different arrangements

Art. No.: 82530295

GTIN: 4026397365887

#### Features:

- Falls in shape by itself
- The article is delivered ready to stand
- With approx. 20 greencolored lifelike leaves
- approx. 3 greencolored beautifully flowers

### **Technical specifications:**

| Setup:             | Falls in shape by itself      |
|--------------------|-------------------------------|
| Standing/fixation: | Gardening pot                 |
| Color:             | Green                         |
| Foliage:           | Approx. 20 leaves             |
|                    | Material: textile             |
| Flowers:           | Pieces: approx. 3 pc/pcs      |
|                    | Color: green                  |
|                    | P(material: )textile          |
| Decor style:       | Woods and meadows; houseplant |
| Dimensions:        | Height: 95 cm                 |
| Weight:            | 0,99 kg                       |