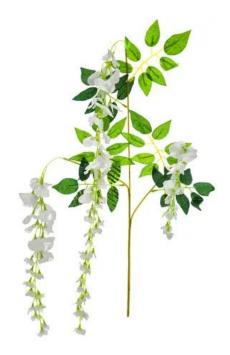

## **EUROPALMS Wisteria branch, artificial, white**

Wisteria twig, perfect for every interior decoration

Art. No.: 82530202

GTIN: 4026397591828

#### Features:

- Purple inflorescence
- Available in different colors
- Leaves in different shades of green
- With greencolored lifelike leaves
- whitecolored beautifully flowers

### **Technical specifications:**

| Standing/fixation: | Without                                |
|--------------------|----------------------------------------|
| Foliage:           | Material: textile                      |
| Flowers:           | Color: white                           |
|                    | P(material: )                          |
| Decor style:       | Woods and meadows; mediterranean flair |
| Season:            | Summer                                 |
| Dimensions:        | Length: 110 cm                         |
| Weight:            | 0,05 kg                                |
|                    |                                        |