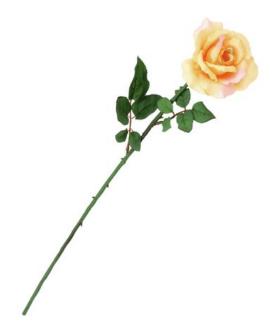

# **EUROPALMS** Rose, artificial plant, creme

Open rose in a subtle cream color

Art. No.: 82527014

GTIN: 4026397262186

#### Features:

- Long stem
- Color: creme
- cremecolored beautifully flowers

### **Technical specifications:**

| Standing/fixation: | Without                       |
|--------------------|-------------------------------|
| Color:             | Creme                         |
| Foliage:           | Material: textile             |
| Flowers:           | Color: creme<br>P(material: ) |
| Decor style:       | Woods and meadows             |
| Dimensions:        | Length: 65 cm                 |
| Weight:            | 40 g                          |