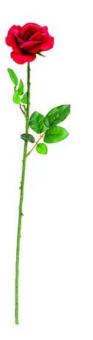

### EUROPALMS Rose, artificial plant, red

Open rose in classic red

Art. No.: 82527012 GTIN: 4026397262162

#### Features:

- Long-stemmed

- redcolored beautifully flowers

#### **Technical specifications:**

| Standing/fixation: | Without                     |  |
|--------------------|-----------------------------|--|
| Color:             | Red                         |  |
| Foliage:           | Material: textile           |  |
| Flowers:           | Color: red<br>P(material: ) |  |
| Decor style:       | Woods and meadows           |  |
| Dimensions:        | Length: 65 cm               |  |
| Weight:            | 0,04 kg                     |  |