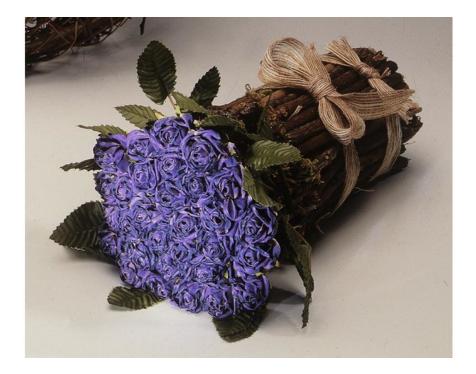

### EUROPALMS Rose arrangement w/wood, blue, 25cm

Roses

#### **Description:**

COMPLETE BOUQUETS

Fashionable decoration:

with flowers in natural arrangemetns made of straw, brushwood or - new - of wood. You can use it as an alternative table decoration, in display windows with small and precious objects or everywhere else where cosyness is to be created.

#### Features:

- Color: blue
- In wooden arrangement
- Height: 25 cm
- PU = 48 pieces