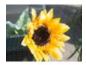

## EUROPALMS

EUROPALMS Sunflower, artificial plant, 110cm

Sunflower

## Features:

- Lifelike furry stem
- Beautiful flowerhead
- Length: 110 cm
- With greencolored lifelike leaves
- yellowcolored beautifully flowers