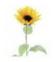

## EUROPALMS

EUROPALMS Sunflower, artificial plant, 110cm

Sunflower

## Features:

- Lifelike furry stem
- Beautiful flowerhead
- Length: 110 cm
- With greencolored lifelike leaves
- yellowcolored beautifully flowers