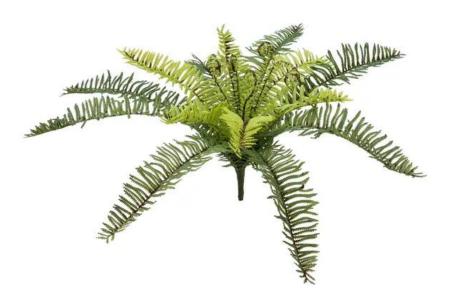

## EUROPALMS Forest fern, artificial plant, 30cm

Small lady fern, ideal for arrangements

#### Features:

- Light-green flushing leaves, outer leaves are dark-green
- Outdoor and indoor use
- Easy to assemble
- Suitable for outdoor use
- With approx. 14 greencolored lifelike leaves

## **Technical specifications:**

| Setup:             | Easy to assemble                                  |
|--------------------|---------------------------------------------------|
| Standing/fixation: | Without                                           |
| Color:             | Green                                             |
| Foliage:           | Approx. 14 leaves<br>Material: PE ND polyethylene |
| Decor style:       | Woods and meadows; houseplant                     |
| Dimensions:        | Length: 30 cm<br>Diameter: Ø 30 cm                |
| Weight:            | 0,09 kg                                           |