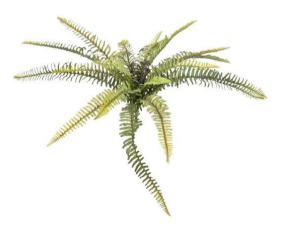

### Forest fern, artificial plant, 40cm

Lady fern in different shades of green

## Forest fern, artificial plant, 40cm

Lady fern in different shades of green

#### Features:

- Individual leaves in different shades of green
- Black flushing buds
- Ideal for arrangements or as groundcover
- Outdoor and indoor use
- Shapeable
- Suitable for outdoor use
- With approx. 21 greencolored lifelike leaves