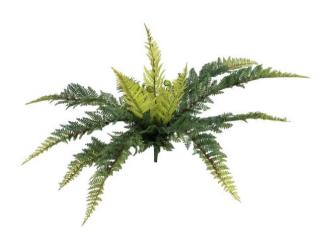

### Forest fern, artificial plant, 50cm

Lady fern with light green tips

## Forest fern, artificial plant, 50cm

Lady fern with light green tips

#### Features:

- Light-green flushing leaves, outer leaves are dark-green
- Outdoor and indoor use
- Suitable for outdoor use
- With approx. 12 light greencolored lifelike leaves