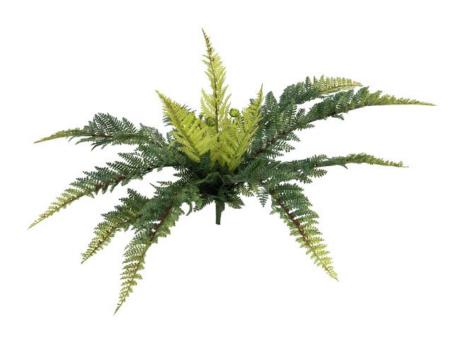

## **EUROPALMS Forest fern, artificial plant, 50cm**

Lady fern with light green tips

Art. No.: 82519948

GTIN: 4026397587487

#### Features:

- Light-green flushing leaves, outer leaves are dark-green
- Outdoor and indoor use
- Suitable for outdoor use
- With approx. 12 light greencolored lifelike leaves