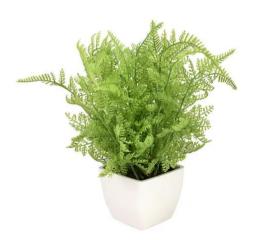

# Forest fern in pot, artificial plant, 28 cm

Small lady fern in a pot, perfectly suited as table decoration

**Art. No.: 82519947** GTIN: 4026397587432

## Forest fern in pot, artificial plant, 28 cm

Small lady fern in a pot, perfectly suited as table decoration

**Art. No.: 82519947** GTIN: 4026397587432

#### Features:

- In rectangular decoration pot
- Ready to be placed where you want
- Material: PE
- The article is delivered ready to stand
- Suitable for outdoor use
- With approx. 12 light greencolored lifelike leaves