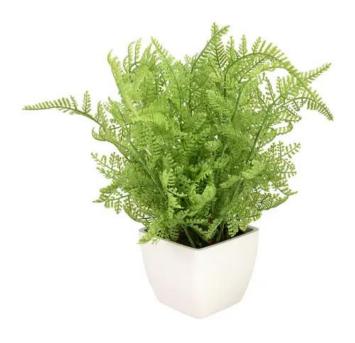

## EUROPALMS Forest fern in pot, artificial plant, 28 cm

Small lady fern in a pot, perfectly suited as table decoration

Art. No.: 82519947

GTIN: 4026397587432

#### Features:

- In rectangular decoration pot
- Ready to be placed where you want
- Material: PE
- The article is delivered ready to stand
- Suitable for outdoor use
- With approx. 12 light greencolored lifelike leaves

### **Technical specifications:**

| Standing/fixation: | Design planter                                    |
|--------------------|---------------------------------------------------|
| Color:             | Light green                                       |
| Foliage:           | Approx. 12 leaves<br>Material: PE ND polyethylene |
| Decor style:       | Woods and meadows; houseplant                     |
| Dimensions:        | Height: 28 cm                                     |
| Weight:            | 0,30 kg                                           |