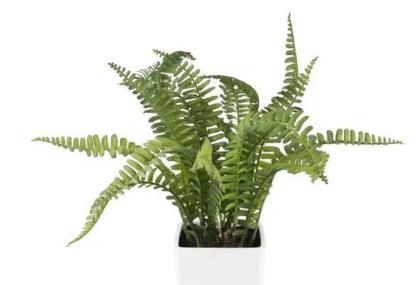

## EUROPALMS Boston fern in pot, artificial plant, 28 cm

Boston fern in pot, ideal as table decoration

Art. No.: 82519945 GTIN: 4026397587395

#### Features:

- In a rectangular pot
- Ready to place it where you want
- Material: PE
- The article is delivered ready to stand
- Suitable for outdoor use
- With approx. 19 greencolored lifelike leaves

### **Technical specifications:**

| Standing/fixation: | Design planter                                    |
|--------------------|---------------------------------------------------|
| Color:             | Green                                             |
| Foliage:           | Approx. 19 leaves<br>Material: PE ND polyethylene |
| Decor style:       | Woods and meadows; houseplant                     |
| Dimensions:        | Height: 28 cm                                     |
| Weight:            | 0,28 kg                                           |