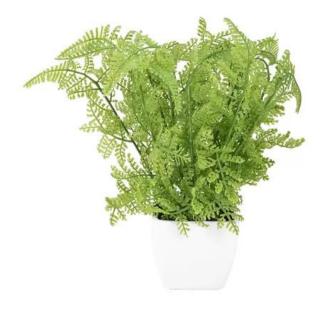

# EUROPALMS Forest fern in pot, artificial plant, 25 cm

Small lady fern in a pot, perfectly suited as table decoration

Art. No.: 82519944 GTIN: 4026397587371

#### Features:

- The article is delivered ready to stand
- Suitable for outdoor use
- With approx. 12 light greencolored lifelike leaves

### **Technical specifications:**

| Standing/fixation: | Design planter                                 |
|--------------------|------------------------------------------------|
| Color:             | Light green                                    |
| Foliage:           | Approx. 12 leaves Material: PE ND polyethylene |
| Decor style:       | Woods and meadows; houseplant                  |
| Dimensions:        | Height: 25 cm                                  |
| Weight:            | 0,18 kg                                        |