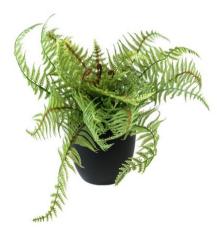

#### Features:

- Young plant with leaves and shoots not yet coasted
- 22 feathery PE-leaves
- In black decorative pot
- Height: 37 cm
- The article is delivered Ready to stand
- Suitable for outdoor use
- With approx. 22 greencolored lifelike leaves